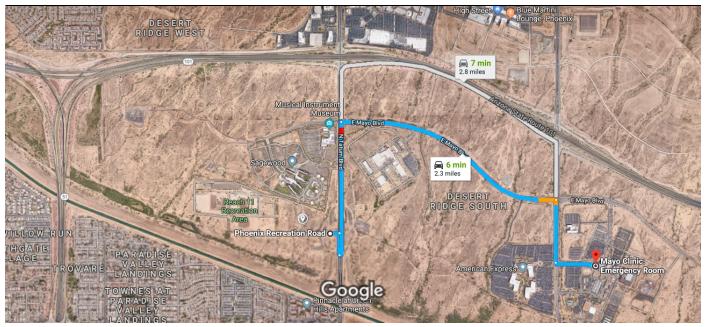

## Orienteering Event Safety Plan

Horse Lover's Park Reach-11 Recreation Area Phoenix, Arizona

Attachment 1 Map to Local Emergency Hospital

Phoenix Recreation Rd, Phoenix, AZ 85050 to Mayo Clinic: Emergency Room Drive 2.3 miles, 6 min

Imagery ©2018 Google, Map data ©2018 Google 1000 ft

#### Phoenix Recreation Rd

Phoenix, AZ 85050

| 1          | 1. | Head east on Phoenix Recreation Rd toward N Tatum Blvd | _ 223 ft             |
|------------|----|--------------------------------------------------------|----------------------|
| <b>L</b>   | 2. | Turn right at the 1st cross street onto N Tatum Blvd   |                      |
| ๆ          | 3. | Make a U-turn                                          | – 0.1 mi             |
| <b>L</b> > | 4. | Turn right onto E Mayo Blvd                            | – 0.6 mi             |
| <b>L</b>   | 5. | Turn right onto N 56th St                              | – 1.1 mi<br>– 0.3 mi |
| 41         | 6. | Turn left  ① Destination will be on the right          | - 0.31111            |
|            |    |                                                        | - 0.2 mi             |

#### Mayo Clinic: Emergency Room

5777 E Mayo Blvd, Phoenix, AZ 85054

1 of 2 4/8/18, 6:33 PM